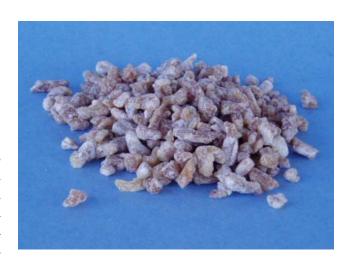

Diced Dates are processed from Imported Dates that are processed with controlled heat to reach the proper moisture content. They are then mechanically pitted and the moisture is reduced to the specified level before they are diced to a relatively uniform size. They are lightly coated with either dextrose or oat flour to keep the product separated and free-flowing. Diced Dates are available in sizes of 3/8" sq. or 3/16"sq.