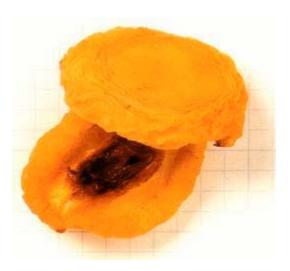

## I. **PRODUCT DESCRIPTION**

DRIED PEACHES are prepared from sound, mature fresh peaches which have been washed, cut, pitted, sulfured for color retention, and sun dried to remove the greater portion of moisture. The product is inspected throughout the process to comply with good commercial practice, yielding a clean, wholesome product which meets all standards for human consumption, including compliance with provisions of Federal Regulations and their enforcement.